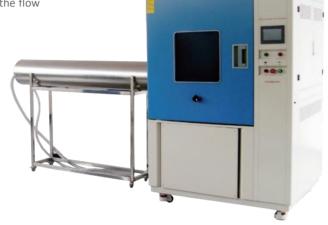

## **Sand and Dust Test Chamber**

LIB Sand and Dust chambers simulate an environmental condition to test the exposure of electronic components to concentrated levels of dust in order to validate product seal integrity.

Considering that the components are small and large, LIB manufactures different size and configuration of dust chambers, ranging in size from 200Ltier to 3000Liter, included standard and custom chambers. All dust chambers are designed to meet test methods of IEC60529, ISO20653, IEC 60068-2-68, ASTM and MIL standards.