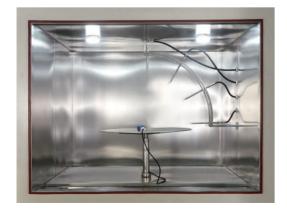

## **IPX5 IPX6 Water Jetting Test Chamber**

IPX5 IPX6 Water Jetting Test Chamber is applied to test the IPX5 and IPX6 protection degree against water jetting according to IEC 60529.

#### Spray nozzle

Water is sprayed from IP5X and IP6X nozzles, and the flow rate is controlled by electromagnetic flowmeter.