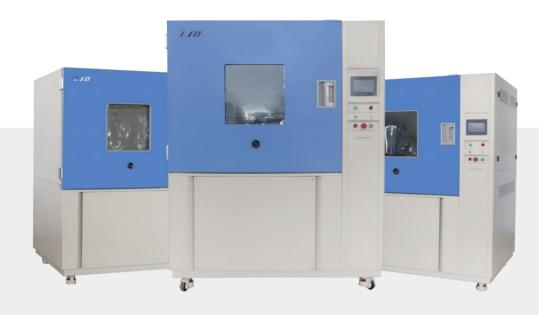

# **IPX1 IPX2 IPX3 IPX4 Water Spray Test Chamber**

LIB has a line of water spray chambers to test the IPX1, X2, IPX3 and IPX4 protection degree against rain and sprays according to IEC 60529 and other international standards.

The water spray Chamber built with water re-circulation system that reduced water use and a series of water pipes. Incorporated rotating turntable can promote even spray of water over the surface of the products under testing. Automatic water supply ensures adequate supply of water and automatic testing. All models are upgrade to programmable controller and Ethernet access that provides simple operation and control. Its waterproof power connector in the test room can easily supply electricity to the specimens.