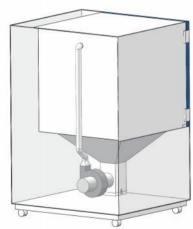

## **Sand and Dust Test Chamber**

LIB Sand and Dust chambers simulate an environmental condition to test the exposure of electronic components to concentrated levels of dust in order to validate product seal integrity.

Considering that the components are small and large, LIB manufactures different size and configuration of dust chambers, ranging in size from 200Ltier to 3000Liter, included standard and custom chambers. All dust chambers are designed to meet test methods of IEC60529, ISO20653, IEC 60068-2-68, ASTM and MIL standards.

#### **Dust circulation System**

Test chamber with vertical circulating airflow. The airflow can smoothly blow dust into the working room, forming a dust blowing circulation system.