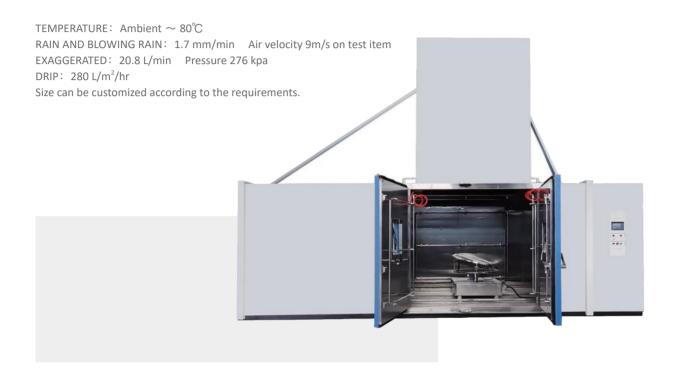

## **MIL-STD-810H Rain Chamber**

#### Specification

| Model                       | RM-1000                                                                                          |
|-----------------------------|--------------------------------------------------------------------------------------------------|
| Internal Dimension          | 1000*1000*1000 mm D*W*H                                                                          |
| Overall Dimension           | 2600*5400*4100 D*W*H                                                                             |
| Interior Volume             | 1000L                                                                                            |
| The load Turntable          | 50kg                                                                                             |
| The diameter of Turntable   | 800mm                                                                                            |
| Rain and Blowing Rain       |                                                                                                  |
| Final rain droplet velocity | 9m/s on test item                                                                                |
| Rainfall rate               | ≥ 1.7 mm/min                                                                                     |
| Droplet size                | 0.5mm ~ 4.5mm                                                                                    |
| Test specimen heating range | Water temperature +10°C (max +55°C)                                                              |
| Test time                   | 0 ~ 999min. adjustable                                                                           |
| Exaggerated                 |                                                                                                  |
| Nozzle pressure             | 276kpa                                                                                           |
| Rainfall rate               | 20.8L/min                                                                                        |
| Nozzle amount               | One nozzle for each 0.56m2 of surface area and position each about 48cm from in the test surface |
| Droplet size                | 0.5mm ~ 4.5mm                                                                                    |
| Test time                   | 0 ~ 999min. adjustable                                                                           |
| Drip                        |                                                                                                  |
| Drip area dimensions        | 1600*1000mm , height can be adjustable                                                           |
| Drip holes                  | 20 to 25.4mm                                                                                     |
| Distance between hole       | 25mm                                                                                             |
| Volume of water             | ≥280L/m²/h                                                                                       |
| Test specimen heating range | Water temperature +10°C (max +55°C)                                                              |
| Door Lock                   | Electromagnetic lock                                                                             |
| Exterior Material           | A3 Steel Plate with protective coating                                                           |
| Interior Material           | SUS304 stainless steel                                                                           |
| Standard                    | MIL-STD- 810H                                                                                    |