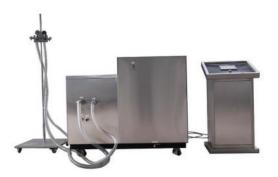

# **IPX1 IPX2 IPX3 IPX4 Water Spray Test Chamber**

LIB has a line of water spray chambers to test the IPX1, X2, IPX3 and IPX4 protection degree against rain and sprays according to IEC 60529 and other international standards.

The water spray Chamber built with water re-circulation system that reduced water use and a series of water pipes. Incorporated rotating turntable can promote even spray of water over the surface of the products under testing. Automatic water supply ensures adequate supply of water and automatic testing. All models are upgrade to programmable controller and Ethernet access that provides simple operation and control. Its waterproof power connector in the test room can easily supply electricity to the specimens.