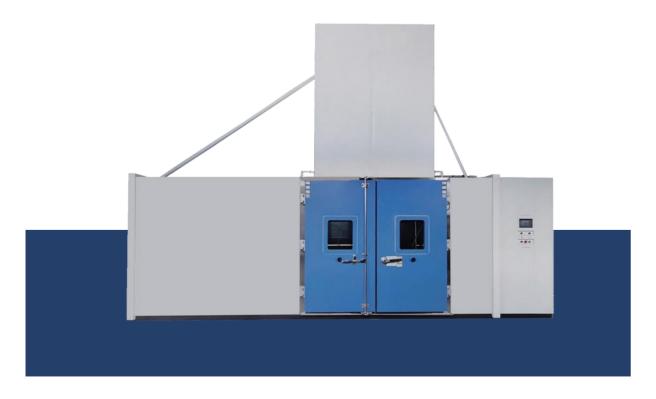

## **MIL-STD-810H Rain Chamber**

#### Specification

| Model                       | RM-1000                                                                                          |
|-----------------------------|--------------------------------------------------------------------------------------------------|
| Internal Dimension          | 1000*1000*1000 mm D*W*H                                                                          |
| Overall Dimension           | 2600*5400*4100 D*W*H                                                                             |
| Interior Volume             | 1000L                                                                                            |
| The load Turntable          | 50kg                                                                                             |
| The diameter of Turntable   | 800mm                                                                                            |
| Rain and Blowing Rain       |                                                                                                  |
| Final rain droplet velocity | 9m/s on test item                                                                                |
| Rainfall rate               | ≥ 1.7 mm/min                                                                                     |
| Droplet size                | 0.5mm ~ 4.5mm                                                                                    |
| Test specimen heating range | Water temperature +10°C (max +55°C)                                                              |
| Test time                   | 0 ~ 999min. adjustable                                                                           |
| Exaggerated                 |                                                                                                  |
| Nozzle pressure             | 276kpa                                                                                           |
| Rainfall rate               | 20.8L/min                                                                                        |
| Nozzle amount               | One nozzle for each 0.56m2 of surface area and position each about 48cm from in the test surface |
| Droplet size                | 0.5mm ~ 4.5mm                                                                                    |
| Test time                   | 0 ~ 999min. adjustable                                                                           |
| Drip                        |                                                                                                  |
| Drip area dimensions        | 1600*1000mm , height can be adjustable                                                           |
| Drip holes                  | 20 to 25.4mm                                                                                     |
| Distance between hole       | 25mm                                                                                             |
| Volume of water             | ≥280L/m²/h                                                                                       |
| Test specimen heating range | Water temperature +10°C (max +55°C)                                                              |
| Door Lock                   | Electromagnetic lock                                                                             |
| Exterior Material           | A3 Steel Plate with protective coating                                                           |
| Interior Material           | SUS304 stainless steel                                                                           |
| Standard                    | MIL-STD- 810H                                                                                    |