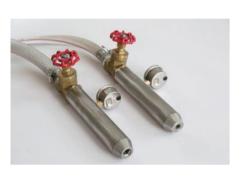

### Easy to power up the specimen

The workroom is equipped with a single-phase 16A internal power interface to power up the test specimen. The poweron time and cycle can be controlled by the controller.