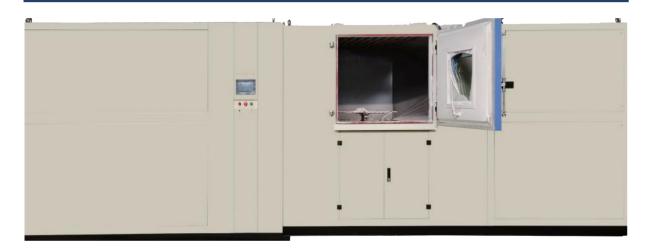

## **Sand and Dust Test Chamber**

LIB Sand and Dust chambers simulate an environmental condition to test the exposure of electronic components to concentrated levels of dust in order to validate product seal integrity.

Considering that the components are small and large, LIB manufactures different size and configuration of dust chambers, ranging in size from 200Ltier to 3000Liter, included standard and custom chambers. All dust chambers are designed to meet test methods of IEC60529, ISO20653, IEC 60068-2-68, ASTM and MIL standards.