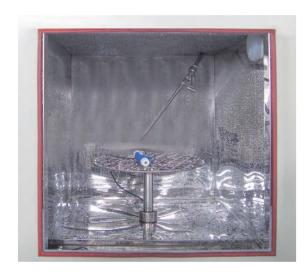

#### **Dust circulation System**

Test chamber with vertical circulating airflow. The airflow can smoothly blow dust into the working room, forming a dust blowing circulation system.

### Easy to power up the specimen

The workroom is equipped with a single-phase 16A internal power interface to power up the test specimen. The poweron time and cycle can be controlled by the controller.