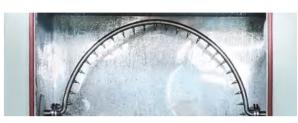

#### **Dust circulation System**

Test chamber with vertical circulating airflow. The airflow can smoothly blow dust into the working room, forming a dust blowing circulation system.

#### Various models available

LIB designed and produced different size and configuration of dust chamber, has capacity of 800 liters, 1000 liters, 1500 liters, 2000 liters and larger volume based on various specimens.