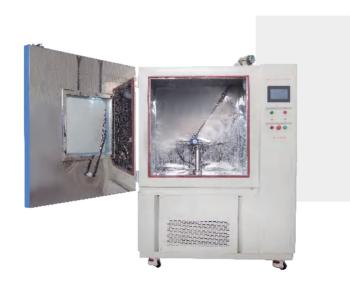

## **Sand and Dust Test Chamber**

LIB Sand and Dust chambers simulate an environmental condition to test the exposure of electronic components to concentrated levels of dust in order to validate product seal integrity.

Considering that the components are small and large, LIB manufactures different size and configuration of dust chambers, ranging in size from 200Ltier to 3000Liter, included standard and custom chambers. All dust chambers are designed to meet test methods of IEC60529, ISO20653, IEC 60068-2-68, ASTM and MIL standards.