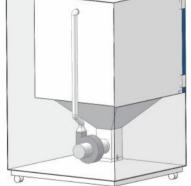

## **Sand and Dust Test Chamber**

LIB Sand and Dust chambers simulate an environmental condition to test the exposure of electronic components to concentrated levels of dust in order to validate product seal integrity.

Considering that the components are small and large, LIB manufactures different size and configuration of dust chambers, ranging in size from 200Ltier to 3000Liter, included standard and custom chambers. All dust chambers are designed to meet test methods of IEC60529, ISO20653, IEC 60068-2-68, ASTM and MIL standards.

#### **Dust circulation System**

Test chamber with vertical circulating airflow. The airflow can smoothly blow dust into the working room, forming a dust blowing circulation system.