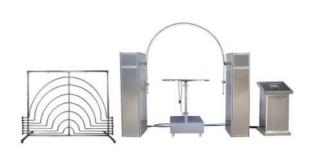

# Whole Set of IP Test Equipment No Housing Type

This IP Test Equipment is mainly suitable for water ingress testing of various specimens in the laboratory. A complete set of equipment can perform all tests from IPX1 to IPX6.

This test equipment is adjustable and can test a variety of products without being limited by size.

Comprehensive testing and affordable make this device very popular.

RNH-12 (IPX1X2 Test Equipment)

#### **Specification**

| Model                     | RNH-12 (IPX1X2 Test Equipment)                |  |
|---------------------------|-----------------------------------------------|--|
| IPX1X2 Drip Tray(mm)      | 1400(D)*1400(W)                               |  |
| IPX1X2 External Shelf     | 1600(D)*1600(W)*2500(H)                       |  |
| Water flow rate           | 1+/-0.5mm/min for IPX1;3+/-0.5mm/min for IPX2 |  |
| IPX1X2 hole diameters     | ф0.4mm                                        |  |
| IPX1X2 hole spacing       | 20mm                                          |  |
| Turntable dimensions (mm) | 600mm                                         |  |
| Turntable loads           | 50KG                                          |  |
| Water supply system       | Booster pump, Water purification system       |  |