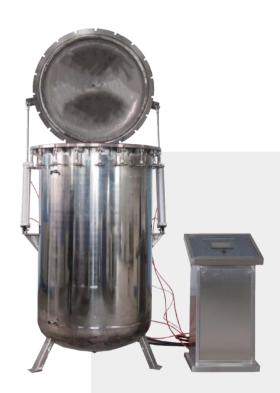

## **Sand and Dust Test Chamber**

LIB Sand and Dust chambers simulate an environmental condition to test the exposure of electronic components to concentrated levels of dust in order to validate product seal integrity.

Considering that the components are small and large, LIB manufactures different size and configuration of dust chambers, ranging in size from 200Ltier to 3000Liter, included standard and custom chambers. All dust chambers are designed to meet test methods of IEC60529, ISO20653, IEC 60068-2-68, ASTM and MIL standards.

#### **Dust circulation System**

Test chamber with vertical circulating airflow. The airflow can smoothly blow dust into the working room, forming a dust blowing circulation system.