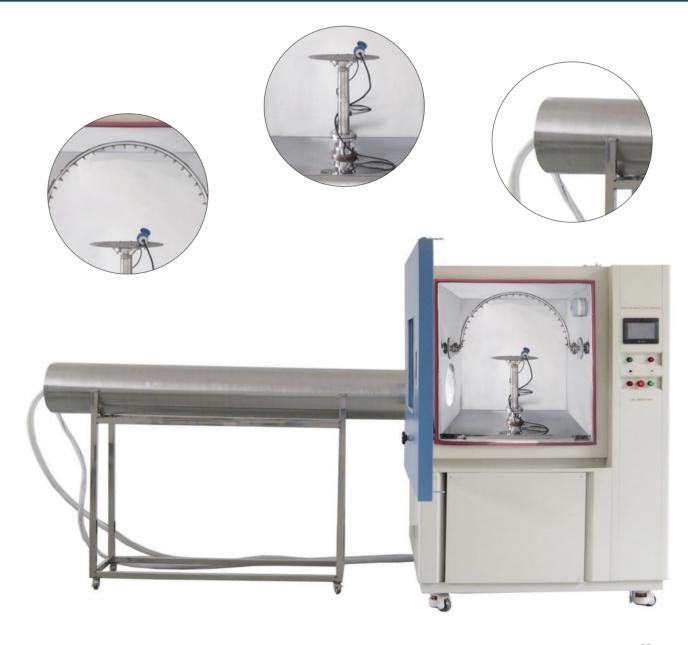

## **Sand and Dust Test Chamber**

LIB Sand and Dust chambers simulate an environmental condition to test the exposure of electronic components to concentrated levels of dust in order to validate product seal integrity.

Considering that the components are small and large, LIB manufactures different size and configuration of dust chambers, ranging in size from 200Ltier to 3000Liter, included standard and custom chambers. All dust chambers are designed to meet test methods of IEC60529, ISO20653, IEC 60068-2-68, ASTM and MIL standards.

#### **Dust circulation System**

Test chamber with vertical circulating airflow. The airflow can smoothly blow dust into the working room, forming a dust blowing circulation system.

### Easy to power up the specimen

The workroom is equipped with a single-phase 16A internal power interface to power up the test specimen. The poweron time and cycle can be controlled by the controller.

#### Various models available

LIB designed and produced different size and configuration of dust chamber, has capacity of 800 liters, 1000 liters, 1500 liters, 2000 liters and larger volume based on various specimens.